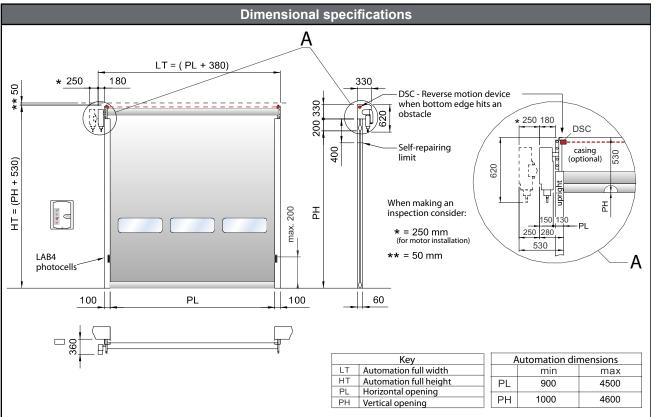

- Hot-galvanised steel available in the RAL versions with oven-baked epoxy coating with smooth finish or fine satinfinish AISI 304 stainless steel, complete with galvanised curtain winding pipe and with vertical uprights fitted with special self-lubricating sliding guide installed on a shockabsorbing spring system.
- Provision for roll-up roller casing
- DSC electronic safety device to reverse motion when door is closing if an obstacle is hit
- Heavy duty motor: 3 phase 400 V motor, complete with limit switch and electrically operated hand brake
- IP55 rated electronic panel, complete with open-closestop membrane push-button panel with Autotest function, in compliance with European Directives 98/37/CE and 89/106/CE
- Provision for manual opening device with operation crank
- INVERTER system on request for different speed, accelerations and braking control
- Full size flexible curtain entirely made of Class 2 selfextinguishing polyester, with no horizontal strengthening parts, which slides inside the side hinges and features self-repairing properties and high resistance to air and wind pressure to 120 km/h