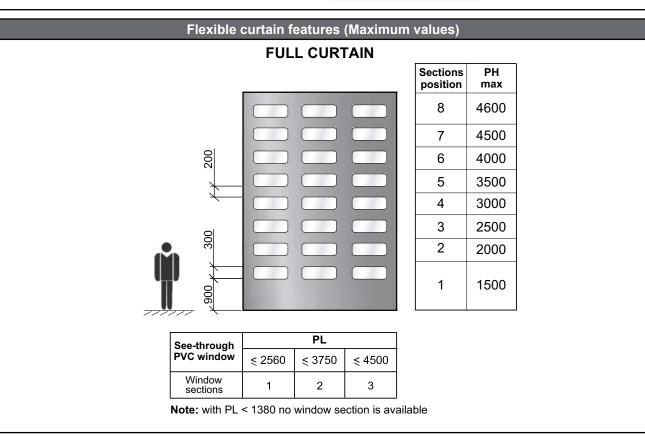

### Special accessories

| Description of Article                                                                                      | Smart Reset   |         |  |
|-------------------------------------------------------------------------------------------------------------|---------------|---------|--|
| FABRICATION                                                                                                 | BASIC         | COMFORT |  |
| Cabling - easy fitting                                                                                      | •             | •       |  |
| Cabling - gear motor / electronic panel, excluding safety devices                                           | •             | •       |  |
| All cables required are fitted on fabrication, including safety devices                                     | •             | •       |  |
| Column front guards - galvanised steel                                                                      | •             | •       |  |
| Column front guards - AISI 304 fine satin stainless steel finish                                            | •             | •       |  |
| Casing and roller front guard - galvanised steel                                                            | •             | •       |  |
| Casing and roller front guard - fine satin AISI 304 stainless steel                                         | •             | •       |  |
| AISI 304 fine satin stainless steel finish - metal frame, casing and front guard excluded                   | •             | •       |  |
| Smooth finish oven-baked epoxy coating applied to the entire structure (see colour table)                   | •             | •       |  |
| Special oven-baked epoxy coating applied to the entire structure, choice of colours (previously agreed)     | •             | •       |  |
| MOTOR                                                                                                       | BASIC         | COMFORT |  |
| Motor guard - galvanised steel, left or right                                                               | •             | •       |  |
| Motor guard - fine satin AISI 304 stainless steel, left or right                                            | •             | •       |  |
| Inverter - different speeds control system: opening speed 0,6 $\div$ 1,1 - closing speed 0,4 $\div$ 0,8 m/s | •             | •       |  |
| Inverter - emergency power supply system for<br>Inverter provided by batteries                              | •             | •       |  |
| Manual operation - device complete with operation crank                                                     | •             | •       |  |
| Operating rod at man's height (see table), to be used together with the manual operation                    | •             | •       |  |
| Motor located on the right                                                                                  | •             | •       |  |
| FLEXIBLE CURTAIN                                                                                            | BASIC         | COMFORT |  |
| See-through PVC window section measuring 980 x H 300                                                        | •             | •       |  |
| KEY: • OPTIONAL / AS STANDARD -                                                                             | NOT AVAILABLE |         |  |