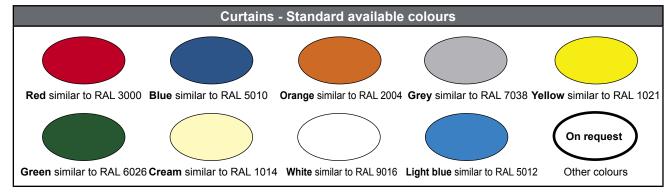

- Hot-galvanised steel available in the RAL versions with oven-baked epoxy coating with smooth finish or fine satinfinish AISI 304 stainless steel, complete with galvanised curtain winding pipe and with vertical uprights fitted with special self-lubricating sliding guide installed on a shockabsorbing spring system.
- Provision for roll-up roller casing
- DSC electronic safety device to reverse motion when door is closing if an obstacle is hit
- Heavy duty motor: 3 phase 400 V motor, complete with limit switch and electrically operated hand brake
- IP55 rated electronic panel, complete with open-closestop membrane push-button panel with Autotest function, in compliance with European Directives 98/37/CE and 89/106/CE
- Provision for manual opening device with operation crank
- INVERTER system on request for different speed, accelerations and braking control
- Full size flexible curtain entirely made of Class 2 selfextinguishing polyester, with no horizontal strengthening parts, which slides inside the side hinges and features self-repairing properties and high resistance to air and wind pressure to 120 km/h